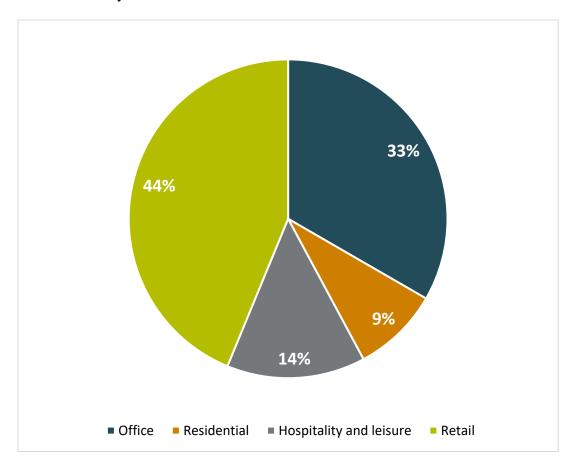

outstanding, £285,000,000 Guaranteed First Mortgage Bonds ("the bonds") due 2031, guaranteed by Shaftesbury PLC.

The bonds were issued on 7 October 2016 and are listed on the regulated market of the London Stock Exchange.

Full details of the bonds are available in the Prospectus available for download from this page.

## Information on the mortgaged properties

At 31 March 2022, the aggregate value of the Specifically Mortgaged Premises was £624,900,000, as certified by the directors of the Issuer. The Asset Cover Ratio was 2.19:1.

The Net Annual Income as at 31 March 2022, as certified by the directors of the Issuer was £14,784,032. The Interest Cover Ratio was 2.09:1.

There were 194 tenants occupying the Specifically Mortgaged Premises.

The rent roll by tenant use is shown below:



# **Shaftesbury**

The top ten tenants contribute 36.3% to the Specifically Mortgaged Premises income (by gross annual income). They are as follows:

| 1  | OakNorth Bank PLC                  | 7.8% |
|----|------------------------------------|------|
| 2  | Liberty Retail Limited             | 5.0% |
| 3  | VF Northern Europe Services Ltd    | 4.0% |
| 4  | Ashworth & Parker Limited          | 3.5% |
| 5  | Universal Music Operations Limited | 2.9% |
| 6  | Fashion Box UK Limited             | 2.8% |
| 7  | Office Holdings Limited            | 2.8% |
| 8  | Brandy Carnaby Limited             | 2.6% |
| 9  | The Kooples UK Limited             | 2.5% |
| 10 | Pret a Manger (Europe) Ltd         | 2.4% |

The following properties are secured against the bonds:

31 to 47 (odd numbers) and 46