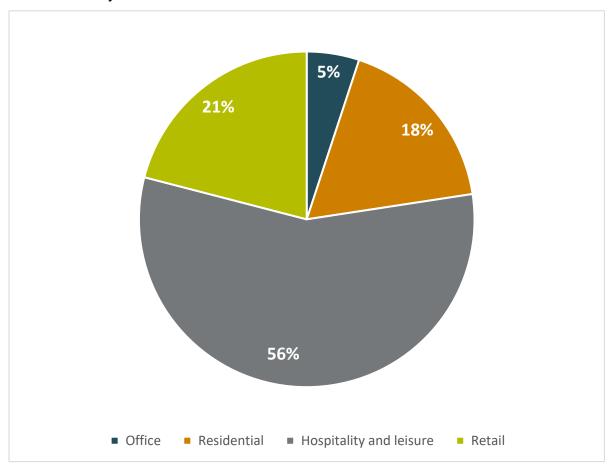

The rent roll by tenant use is shown below:

The top ten tenants contribute 21.0% to the Specifically Mortgaged Premises income (by gross annual income). They are as follows:

| 1  | Pellerin Apartments Limited     | 2.7% |
|----|---------------------------------|------|
| 2  | Pret a Manger Limited           | 2.4% |
| 3  | Rentwell Developments Limited   | 2.4% |
| 4  | 13141668 Limited                | 2.1% |
| 5  | Seewoo Foods Limited            | 2.1% |
| 6  | Sainsburys Supermarkets Limited | 2.0% |
| 7  | Family Leisure Gerrard Limited  | 1.9% |
| 8  | Jinli Gerrard Limited           | 1.9% |
| 9  | Everwell (London) Limited       | 1.8% |
| 10 | New Loon Moon Limited           | 1.7% |