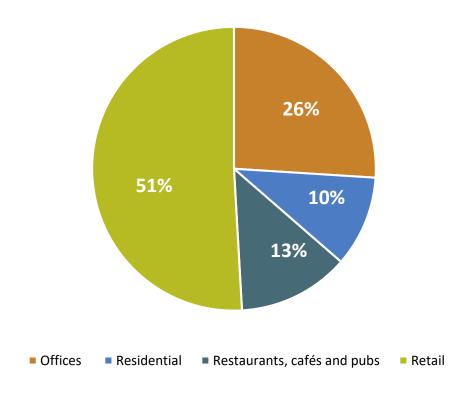

000 Guaranteed First Mortgage Bonds ("the bonds") due 2031, guaranteed by Shaftesbury PLC.

The bonds were issued on 7 October 2016 and are listed on the regulated market of the London Stock Exchange.

Full details of the bonds are available in the Prospectus available for download from this page.

## Information on the mortgaged properties

At 30 September 2019, the aggregate value of the Specifically Mortgaged Premises was £531,495,000. The properties were valued by Cushman & Wakefield. The Asset Cover Ratio was 1.86:1.

The Net Annual Income as at 30 September 2019, as agreed by Ernst & Young LLP, the Group's auditor, was £16,324,947. The Interest Cover Ratio was 2.30:1.

There were 212 tenants occupying the Specifically Mortgaged Premises.

The rent roll by tenant use is shown below:



# Shaftesbury

The top ten tenants contribute 32.3% to the Specifically Mortgaged Premises income (by gross annual income). They are as follows:

| 1  | VF Northern Europe Services Limited  | 7.6% |
|----|--------------------------------------|------|
| 2  | Liberty Retail Limited               | 4.9% |
| 3  | Ashworth & Parker Limited            | 3.4% |
| 4  | Adidas (U.K) Limited                 | 2.7% |
| 5  | True Religion Brand Jeans UK Limited | 2.5% |
| 6  | The Kooples UK Limited               | 2.4% |
| 7  | Brandy Carnaby Limited               | 2.3% |
| 8  | Pret a Manger (Europe) Limited       | 2.2% |
| 9  | OakNorth Bank PLC                    | 2.2% |
| 10 | Inko Nito Broadwick Street Limited   | 2.1% |

The following properties are secured against the bonds:

31 to 47 (o