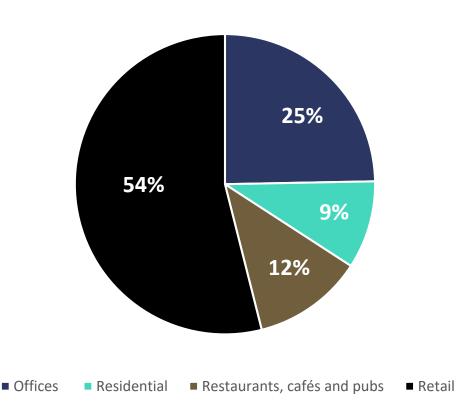

utstanding, £285,000,000 Guaranteed First Mortgage Bonds ("the bonds") due 2031, guaranteed by Shaftesbury PLC.

The bonds were issued on 7 October 2016 and are listed on the regulated market of the London Stock Exchange.

Full details of the bonds are available in the Prospectus available for download from this page.

### Information on the mortgaged properties

At 31 March 2018, the aggregate value of the Specifically Mortgaged Premises was £594,475,000, as certified by the directors of the Issuer. The Asset Cover Ratio was 2.09:1.

The Net Annual Income as at 31 March 2018, as certified by the directors of the Issuer, was £16,607,020. The Interest Cover Ratio was 2.34:1.

There were 210 tenants occupying the Specifically Mortgaged Premises.

The rent roll by tenant use is shown below:



# Shaftesbury

The top ten tenants contribute 29.5% to the Specifically Mortgaged Premises income (by gross annual income). They are as follows:

| 1  | Liberty Retail Limited               | 4.9% |
|----|--------------------------------------|------|
| 2  | Boots UK Limited                     | 3.9% |
| 3  | Office Holdings Limited              | 3.2% |
| 4  | StudioCanal Limited                  | 3.2% |
| 5  | Fashion Box UK Limited t/a Replay    | 2.8% |
| 6  | True Religion Brand Jeans UK Limited | 2.5% |
| 7  | The Kooples UK Limited               | 2.4% |
| 8  | Adidas (U.K.) Limited                | 2.2% |
| 9  | Pret a Manger (Europe) Ltd           | 2.2% |
| 10 | Scotch & Soda Retail UK Limited      | 2.2% |

The following properties are secured against the bonds:

31 to 47 (o